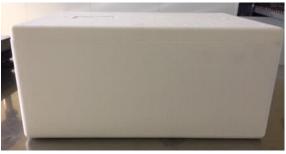

### **OUTER CARTON**

20kg Poly Box: 53cm (L) x 38cm (W) x 27cm (H)

Packed for air freight with

a liner soaker pad and 1 ice pack

| PRODUCT  | SIZE      | WEIGHT per dozen approx. | DOZENS<br>per poly box |
|----------|-----------|--------------------------|------------------------|
| Bistro   | 50-60mm   | .900g                    | 25                     |
| Buffet   | 60-70mm   | 1.11kg                   | 20                     |
| Standard | 70-85mm   | 1.35kg                   | 15                     |
| Large    | 85 -100mm | 2.00kg                   | 10                     |