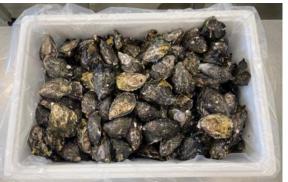

ific Oysters (Crassostrea Gigas)

### **OUTER CARTON**

20kg Poly Box: 53cm (L) x 38cm (W) x 27cm (H)

Packed for air freight with

a liner soaker pad and 1 ice pack

| PRODUCT  | SIZE      | WEIGHT per dozen approx. | DOZENS<br>per poly box |
|----------|-----------|--------------------------|------------------------|
| Bistro   | 50-60mm   | .900g                    | 25                     |
| Buffet   | 60-70mm   | 1.11kg                   | 20                     |
| Standard | 70-85mm   | 1.35kg                   | 15                     |
| Large    | 85 -100mm | 2.00kg                   | 10                     |

### **COUNTRY OF ORIGIN**

Australia

### STORAGE

Must be kept refrigerated upon receival at +3 - +5 deg Celsius

### SHELF LIFE

9 days from date of harvest